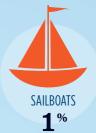

#### RECREATIONAL BOATS IN TN-8

| TOTAL BOATS*        | > 31,944 |
|---------------------|----------|
| REGISTERED BOATS    | 31,944   |
| Power boats         | 28,123   |
| PWCs                | 3,436    |
| Sailboats           | 259      |
| Other Boats         | 126      |
| HOUSEHOLDS PER BOAT | 8.5      |