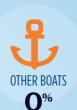

#### RECREATIONAL BOATS IN TN-8

| TOTAL BOATS*        | > 31,944 |
|---------------------|----------|
| REGISTERED BOATS    | 31,944   |
| Power boats         | 28,123   |
| PWCs                | 3,436    |
| Sailboats           | 259      |
| Other Boats         | 126      |
| HOUSEHOLDS PER BOAT | 8.5      |