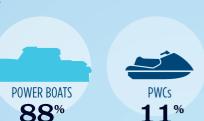

#### RECREATIONAL BOATS IN TN-8

| TOTAL BOATS*        | > 31,944 |
|---------------------|----------|
| REGISTERED BOATS    | 31,944   |
| Power boats         | 28,123   |
| PWCs                | 3,436    |
| Sailboats           | 259      |
| Other Boats         | 126      |
| HOUSEHOLDS PER BOAT | 8.5      |