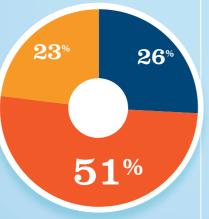

### RECREATIONAL BOATING-RELATED **BUSINESSES IN TN-8**

| TOTAL BUSINESSES           | > 23 |
|----------------------------|------|
| Boat Building              | -    |
| Motor / Engine Mfgr.       | -    |
| Accessory / Supplies Mfgr. | 4    |
| Dealers / Wholesalers      | 7    |
| Boat Services              | 12   |

- BOAT BUILDING †
- MOTOR/ENG. MFGR. †
- DLRS/WHOLESALERS ■ BOAT SERVICES
- ACC./SUPPLIES MFGR.