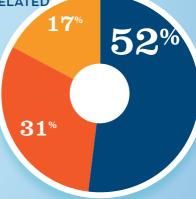

#### RECREATIONAL BOATING **CREATES JOBS IN TN-8**

| TOTAL BOATING JOBS         | <b>161</b> |
|----------------------------|------------|
| Boat Building              | -          |
| Motor / Engine Mfgr.       | -          |
| Accessory / Supplies Mfgr. | 37         |
| Dealers / Wholesalers      | 82         |
| Boat Services              | 42         |

- BOAT BUILDING †
- DLRS/WHOLESALERS MOTOR/ENG. MFGR. †
- ACC./SUPPLIES MFGR.
- BOAT SERVICES † 0%